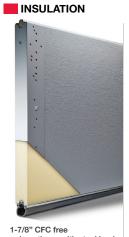

#### polyurethane with steel back Thermally-broken

• R-value<sup>1</sup> 17.54

GLASS<sup>3</sup> Plain

Newport

LaSalle

Florence

Hampton

Spade