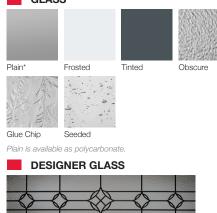

#### STAMPED SHAKER MODEL SELECTION CHART

| Select Your Garage Door Model          |                     |                     |                      |                     |  |  |
|----------------------------------------|---------------------|---------------------|----------------------|---------------------|--|--|
|                                        | GOOD                | BETTER              |                      | BEST                |  |  |
| Insulation Type                        | No Insulation       | 1-3/8" Polystyrene  | 1-13/16" Polystyrene | 1-7/8" Polyurethane |  |  |
| R-value                                | _                   | R-7.94              | R-9.65               | R-16.55             |  |  |
| Backing                                | _                   | Vinyl               | Steel                | Steel               |  |  |
| Construction Type                      | Standard            | Standard            | Medium Duty          | Heavy Duty          |  |  |
| Panel Style / Model Number             |                     |                     |                      |                     |  |  |
| Stamped Shaker                         | 2550                | 2551                | 2583                 | 2518                |  |  |
| Personalize Your Garage Door           |                     |                     |                      |                     |  |  |
| Colors <sup>1</sup> All Models are ava | ailable in: White A | Imond Sandstone Bro | wn Desert Tan        |                     |  |  |
| Bronze                                 |                     |                     |                      | •                   |  |  |
| Black                                  |                     |                     |                      | •                   |  |  |
| Painted Woodtones <sup>1</sup>         | •                   | •                   |                      |                     |  |  |
| Accents Woodtones <sup>1</sup>         |                     |                     | •                    | •                   |  |  |
| Designer Glass                         |                     |                     | •                    | •                   |  |  |