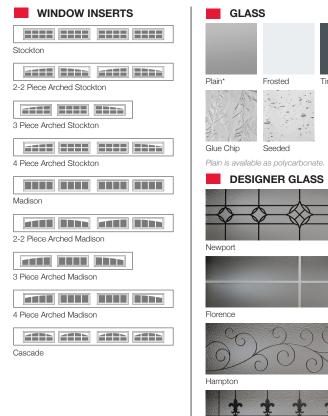

### STAMPED SHAKER PERSONALIZING OPTIONS

Not all options shown are available with every model.

| tompoint |  |
|----------|--|
|          |  |
|          |  |
|          |  |
|          |  |
| loronoo  |  |