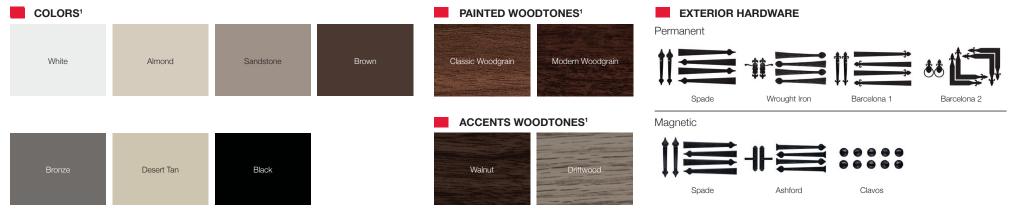

#### STAMPED SHAKER MODEL SELECTION CHART

| Select Your Garage Door Model          |                     |                     |                      |                     |  |  |
|----------------------------------------|---------------------|---------------------|----------------------|---------------------|--|--|
|                                        | GOOD                | BETTER              |                      | BEST                |  |  |
| Insulation Type                        | No Insulation       | 1-3/8" Polystyrene  | 1-13/16" Polystyrene | 1-7/8" Polyurethane |  |  |
| R-value                                | _                   | R-7.94              | R-9.65               | R-16.55             |  |  |
| Backing                                | _                   | Vinyl               | Steel                | Steel               |  |  |
| Construction Type                      | Standard            | Standard            | Medium Duty          | Heavy Duty          |  |  |
| Panel Style / Model Number             |                     |                     |                      |                     |  |  |
| Stamped Shaker                         | 2550                | 2551                | 2583                 | 2518                |  |  |
| Personalize Your Garage Door           |                     |                     |                      |                     |  |  |
| Colors <sup>1</sup> All Models are ava | ailable in: White A | Imond Sandstone Bro | wn Desert Tan        |                     |  |  |
| Bronze                                 |                     |                     |                      | •                   |  |  |
| Black                                  |                     |                     |                      | •                   |  |  |
| Painted Woodtones <sup>1</sup>         | •                   | •                   |                      |                     |  |  |
| Accents Woodtones <sup>1</sup>         |                     |                     | •                    | •                   |  |  |
| Designer Glass                         |                     |                     | •                    | •                   |  |  |

1 Refer to your local C.H.I. Dealer for exact color and woodtones match.