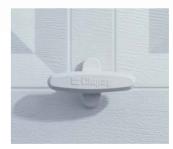

Step Plate/Lift Handle

Color matched exterior step plate/grip handles are durable, attractive and allow for safe opening and closing of your door.