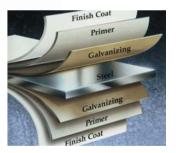

#### Unsurpassed **Rust-Resistant** Surface

Steel skins are protected through a tough, layered coating system, including a layer of hot-dipped galvanizing, a protective metal oxide pretreatment, and a baked-on primer and top coat.