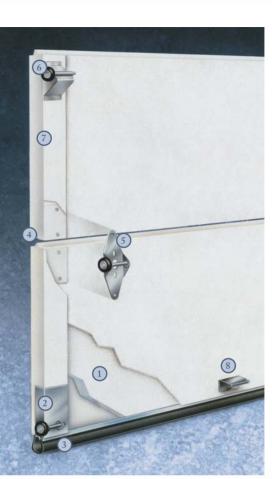

Model 4301 Flush Panel Woodgrain Design

- (1)2" thick expanded polystyrene insulation bonded to exterior and interior steel skins helps make these doors extremely strong while providing an R-value of 9.0 for energyefficiency and comfort.
- Patented Safe-T-Bracket® (2)cannot, under normal circumstances, be removed while door is under tension.
- (3)Aluminum bottom weatherseal retainer system is the highest-quality rust-proof design to effectively seal out the elements.
- (4)Weather-tight tongue-andgroove joint helps seal out wind, rain and snow.
- 5 Galvanized steel hinges are durable, reliable and secure.
- Top quality nylon rollers 6 provide durability and quiet operation.

Illustration is for component location purposes only. Actual product has pilot holes on end stiles.

Enhanced

**Energy-Efficiency** 

Silicone-filled thermal

from the inside skin,

efficiency and comfort.

improving energy

break separates the outside