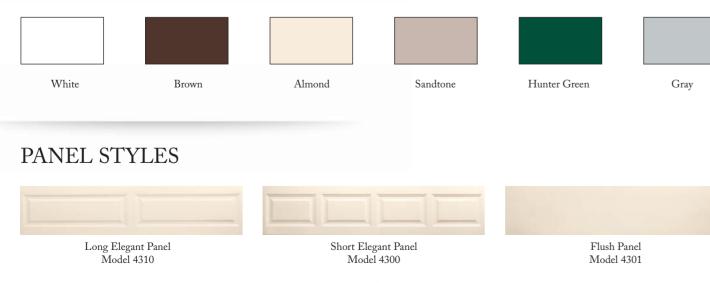

# UNSURPASSED BEAUTY INSIDE AND OUT

Your garage door can account for over 40% of your home's curb appeal. Shouldn't it be as beautiful as the rest of your home?

- Available in three beautifully detailed panel styles: short Elegant (Model 4300), long Elegant (Model 4310), and Flush (Model 4301) designs with a natural wood grain door texture to complement your home's design.
- Available in six finished painted exterior colors or you can paint your door to match your home's trim.
- The door's flush steel interior has an attractive stucco texture and is finished painted white for a clean appearance. Steel end stiles are finished painted white to complement the door's interior.
- · Galvanized torsion springs have shiny, polished appearance.
- Many beautiful window options are available to complement your home and to provide an upscale appeal. (see back cover)

# PANEL COLORS

In the interest of better quality and value, we are continually improving and updating our products. Consequently, photos and illustrations may sometimes differ from present models.