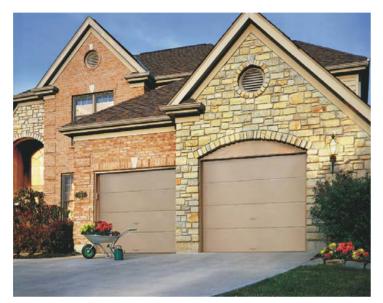

Model 4301 Flush Panel Woodgrain Design

- (1)2" thick expanded polystyrene insulation bonded to exterior and interior steel skins helps make these doors extremely strong while providing an R-value of 9.0 for energyefficiency and comfort.
- Patented Safe-T-Bracket® (2)cannot, under normal circumstances, be removed while door is under tension.
- (3)Aluminum bottom weatherseal retainer system is the highest-quality rust-proof design to effectively seal out the elements.
- (4)Weather-tight tongue-andgroove joint helps seal out wind, rain and snow.
- 5 Galvanized steel hinges are durable, reliable and secure.
- Top quality nylon rollers 6 provide durability and quiet operation.