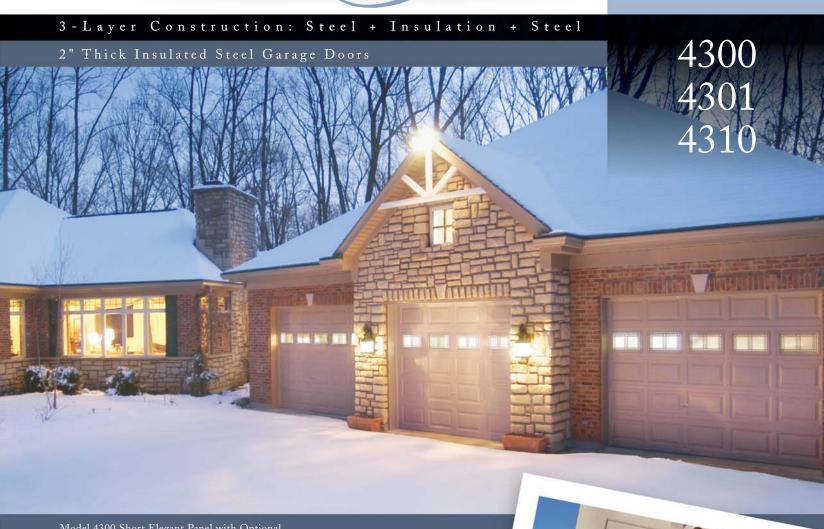

Model 4300 Short Elegant Panel with Optional Studio Series Mission Window Design

With 2" of polystyrene insulation, a silicone filled thermal break and three beautiful panel styles in six color options, the Models 4300, 4301 and 4310 Series doors are the right choice for your home's design. The Premium Series' 3-layer construction provides exceptional strength, dent resistance, insulation and security, as well as uncommonly quiet operation and a beautiful appearance outside and inside. No other manufacturer offers more styles, colors and windows than Clopay.

# UNSURPASSED BEAUTY INSIDE AND OUT

Your garage door can account for over 40% of your home's curb appeal. Shouldn't it be as beautiful as the rest of your home?

- Available in three beautifully detailed panel styles: short Elegant (Model 4300), long Elegant (Model 4310), and Flush (Model 4301) designs with a natural wood grain door texture to complement your home's design.
- Available in six finished painted exterior colors or you can paint your door to match your home's trim.
- The door's flush steel interior has an attractive stucco texture and is finished painted white for a clean appearance. Steel end stiles are finished painted white to complement the door's interior.
- · Galvanized torsion springs have shiny, polished appearance.
- Many beautiful window options are available to complement your home and to provide an upscale appeal. (see back cover)