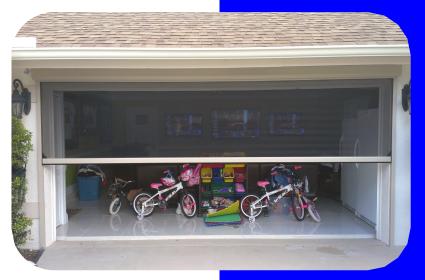

#### **Expanded Outdoor Living Space**

It's no secret all of us wish to utilize our open outdoor living space more often and effectively. By choosing a motorized exterior screen, you are making a lifestyle decision. Our Mystic Motorized Screen will immediately increase the size of your family's living space. Keeping the bugs out during the warmer months and allowing the breeze through during the cooler ones, all the while blocking harmful UV rays. With the click of a button, you can now entertain outside with an airy, pest-free environment.

## Residential

- Garages
- Porches & Gazebos
- Lanais
- Any Large Opening