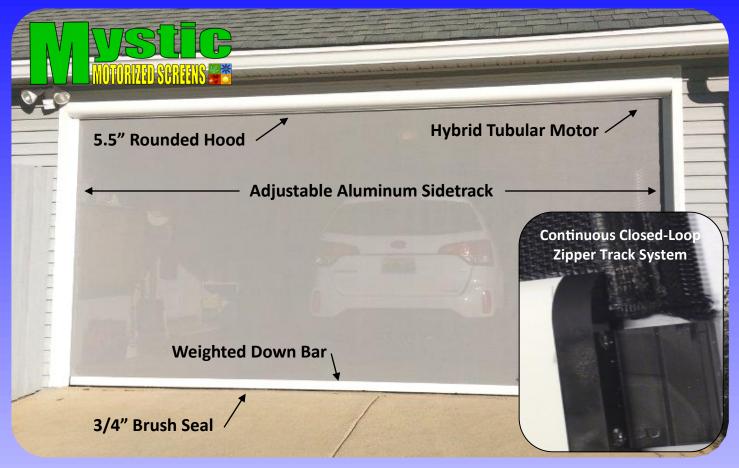

#### **Custom Built To Your Needs**

No matter what your needs are, Mystic Motorized Screens are custom made to your specifications. Choose your frame color, fabric type and color as well as mounting options.

### Sizing:

Mystic Motorized Screens are available for openings from 3' wide up to 21' wide. Height can be from 3' up to 14'.